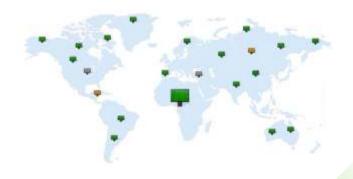

This tool comes standard on the LED display, also allowing you to control one or multiple displays. You can generate individualized or shared schedules from a single management panel anywhere.

Centralized management of all your equipment, including Video Walls, digital mupies, LCDs, etc.